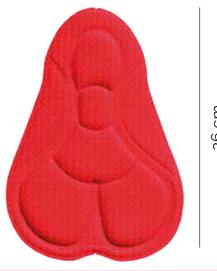

## Factsheet Ingeklikt womens pad

26 cm

A comfortable women's pad is essential for the fun you experience when riding.

This is why we use the best pad our suppliers offer for all our cycling shorts.

20 cm

## **ABOUT OUR WOMEN'S PAD**

The top layer of the pad is made of 95% polyamid and 5% carbon.

Carbon absorbs moisture and regulates your body temparature optimally. Also, it stimulates your blood circulation and as anti-bacterial features.

The different elements of the pad vary in thickness between 3 & 7mm and its shape is specifically designed to perfectly adapt to the feminine body.

The elements with a thickness of 7mm have a density of 80g/m2. The parts that are 3mm thick have a density of 120g/m2.

The high density, composition and feminine design make sure that you will feel comfortable during hours and hours of riding your bike.

> Do you experience a lot of saddle sore when riding your bike? In this case we strongly recommend you to arrange a bike fitting.